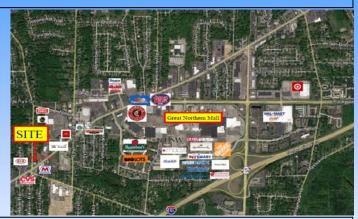

## 2,080 square feet available

**Description:** Two-Tenant building located at the lit intersection of Lorain and Porter on the opposite corner of CVS.

**Nearby Tenants:** Giant Eagle, Dick's Sporting Goods, Planet Fitness, Volunteers of America, Get Go, Starbucks, Dollar Tree, McDonalds, Auto Zone, Brusters, Swensons, Buffalo Wild Wings, Little Caesars, Malley's, Great Northern Mall, etc.