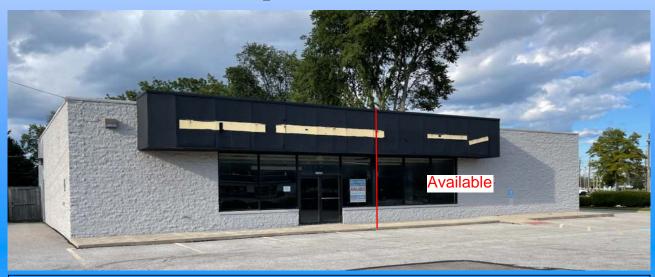

## 2,080 square feet available

**Description:** Two-Tenant building located at the lit intersection of Lorain and Porter on the opposite corner of CVS.

**Nearby Tenants:** Giant Eagle, Dick's Sporting Goods, Planet Fitness, Volunteers of America, Get Go, Starbucks, Dollar Tree, McDonalds, Auto Zone, Brusters, Swensons, Buffalo Wild Wings, Little Caesars, Malley's, Great Northern Mall, etc.